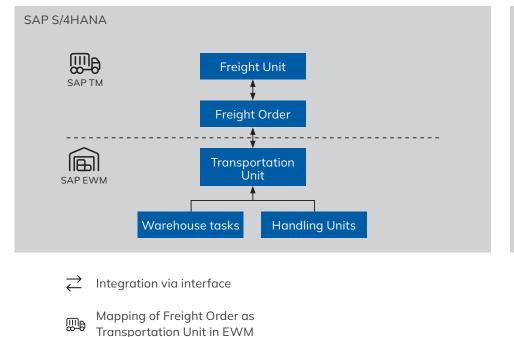

### SAP offers two forms of integration:

Integration based on EWM Transportation Units

#### Advanced Shipping and Receiving

 $\overrightarrow{}$  Direct Integration

Freight Order as central business document