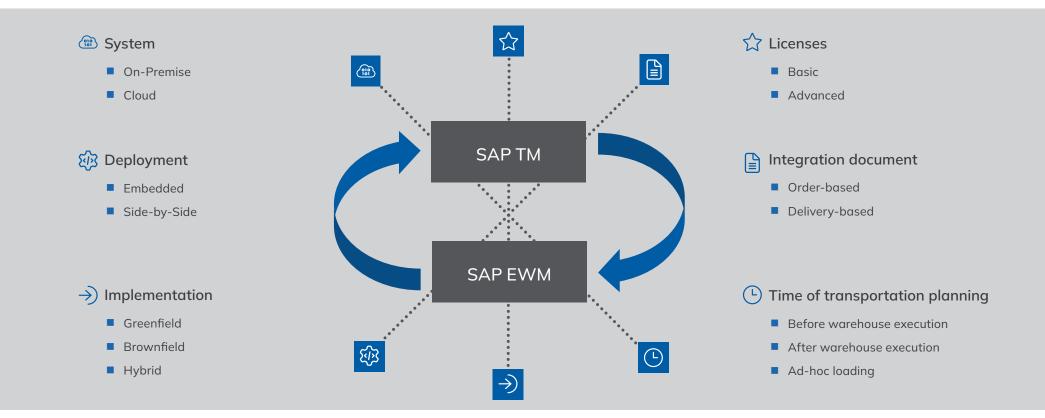

### SAP TM and SAP EWM Integration - The right decision

The Advanced Shipping and Receiving Integration is the new strategic architecture for SAP logistics. Under certain circumstances, however, an integration based on EWM Transportation Units may still be an option. Several system and process-related factors influence the choice of integration option. We can support you in making the right decision, as we have many years of practical experience in both forms of integration.